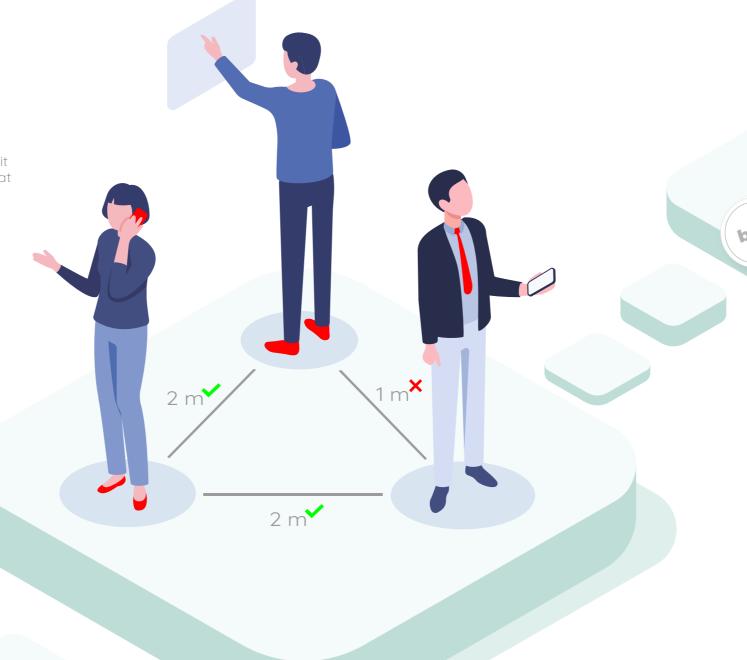

## Do your employees maintain social distance?

Bab beacons offer the technology to keep a safe space and maintain social distancing between employees by using ultra-high frequency sounds and bluetooth so it does not require an active internet connection to work.

Bab can get users notified by alarm/vibration when the space between employees less than it is required which is usually 2 m. Bab offers great tech solutions to enterprises about health and hygiene regulations regarding pandemic.