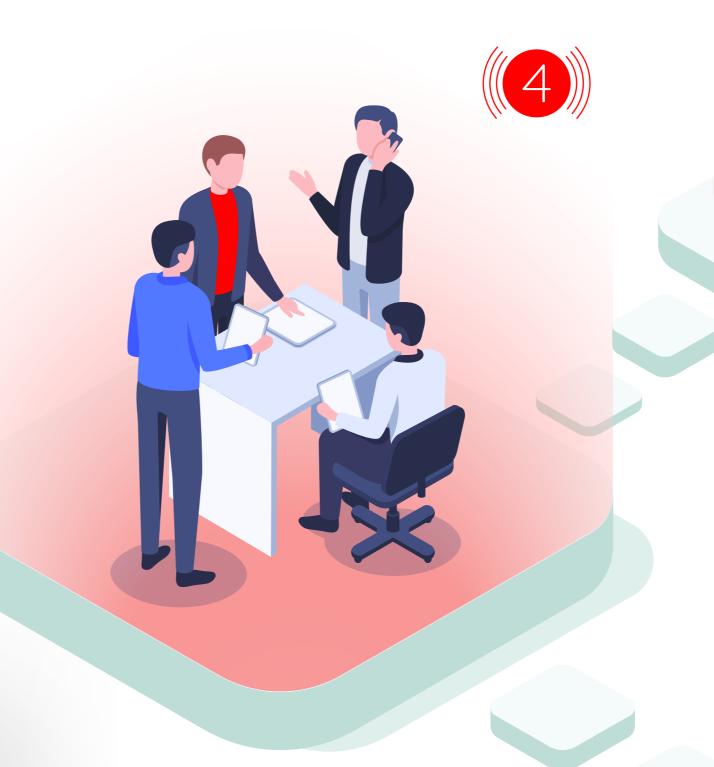

## Do you control room capacity and try not to exceed it?

Bab bluetooth systems can be used to limit the number of people entering or staying in your room on a given day by applying capacity levels to the space. Bab can get users notified when the space usage is higher than allowed or when it is about to reach full room capacity.

Bab offers great tech solutions to enterprises about health and hygiene regulations regarding pandemic.

bab