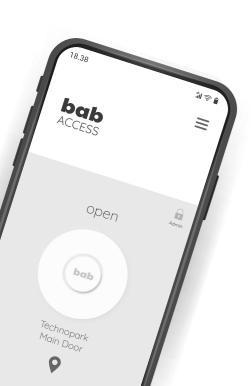

## How do your employers How do your emplo access rooms and unlock the doors?

Bab, the bluetooth tracker and access point system implementation allows you to manage employee access and tracking in a low cost and easy way. Bab readers connect with Nan beacons or mobile devices to access rooms, unlock doors & turnstiles and track people & objects.

Bab app gives users the ability to control access remotely and freedom - remarkably quick and reliable access. Users can restrict or share access and manage all the door access permissions for anyone from anywhere.