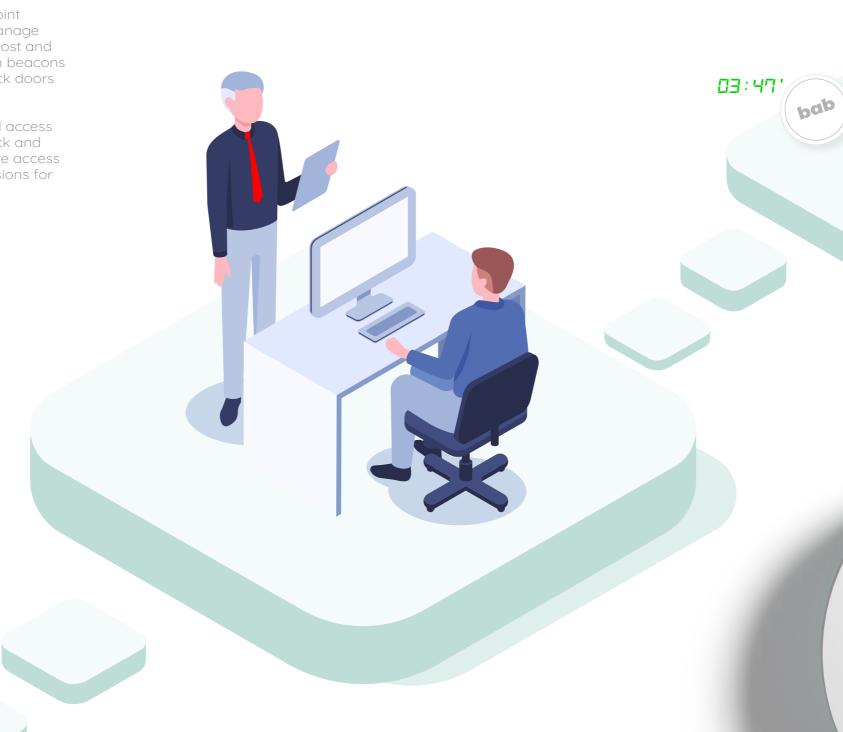

## How do your employers How do your emplo access rooms and unlock the doors?

Bab, the bluetooth tracker and access point system implementation allows you to manage employee access and tracking in a low cost and easy way. Bab readers connect with Nan beacons or mobile devices to access rooms, unlock doors & turnstiles and track people & objects.

Bab app gives users the ability to control access remotely and freedom - remarkably quick and reliable access. Users can restrict or share access and manage all the door access permissions for anyone from anywhere.