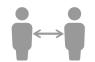

## Do your employees maintain social distance?

Bab beacons offer the technology to keep a safe space and maintain social distancing between employees by using ultra-high frequency sounds and bluetooth so it does not require an active internet connection to work.

Bab can get users notified by alarm/vibration when the space between employees less than it is required which is usually 2 m. Bab offers great tech solutions to enterprises about health and hygiene regulations regarding pandemic.