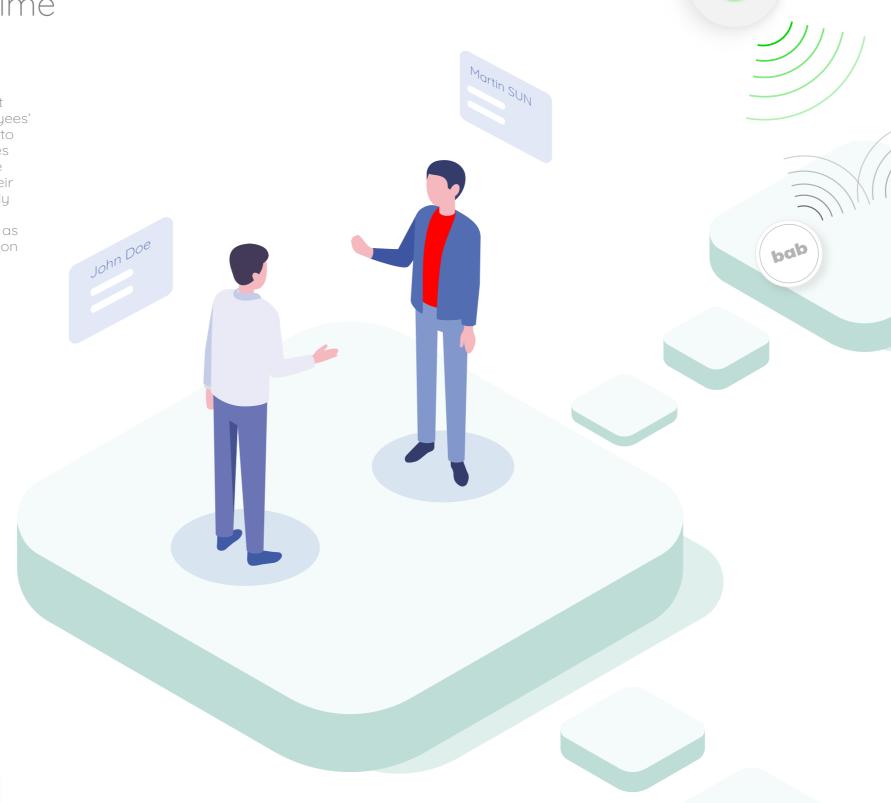

## How long do your employees spend time at a place?

Bab, the bluetooth tracker and access point technology allows users to manage employees' time and attendance system which is used to track and monitor when & where employees start and stop work. A time and attendance system enables an employer to monitor their employees working hours, late arrivals, early departures, time taken on breaks and absenteeism. Users can check data history as well and get reports about records of location and time.