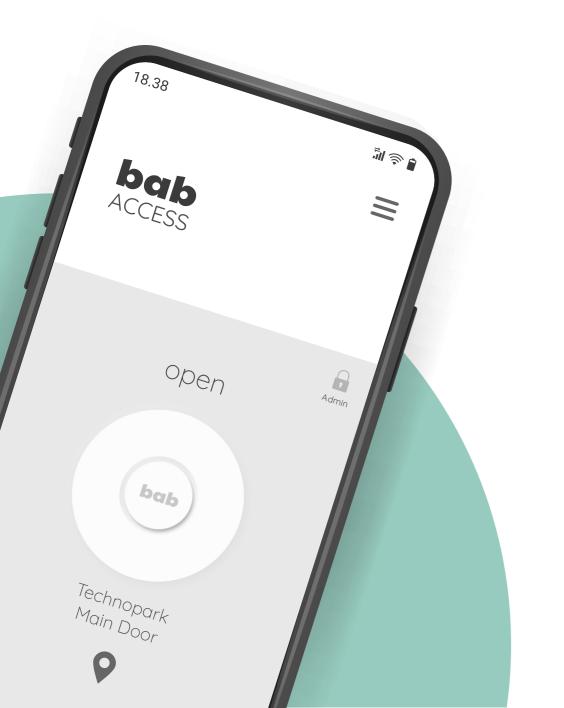

## How do your employers How do your emplo access rooms and unlock the doors?

Bab, the bluetooth tracker and access point system implementation allows you to manage employee access and tracking in a low cost and easy way. Bab readers connect with Nan beacons or mobile devices to access rooms, unlock doors & turnstiles and track people & objects.

Bab app gives users the ability to control access remotely and freedom - remarkably quick and reliable access. Users can restrict or share access and manage all the door access permissions for anyone from anywhere.