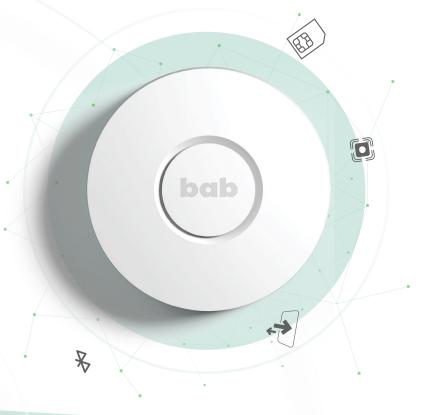

## **jan** bluetooth controller

Open your home, office or hotel with your mobile phone. Let your guests in when you want. Give keys for any people for any time you like. Guests, family members, customers, employee or couriers. You can immediately open the door even you are far away.

## features

- Application for Android and IOS
- SDK, API for Android and IOS
- Online & Offline Matching
- Unlimited Keys
- Application areas: Opening Doors,
- Barriers & Turnstiles

- Bluetooth 5.0 Low energy communication
- Single, Multiple Access in Timezones
- Suitable for all door types
- Encryption protocols
- Wifi connection
- Modes, Auto Open in Range, Shake Shake

C

• Diameter, 100 mm