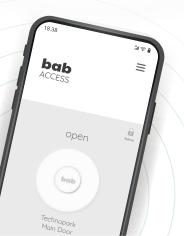

## **jan** bluetooth controller

Open your home, office or hotel with your mobile phone. Let your guests in when you want. Give keys for any people for any time you like. Guests, family members, customers, employee or couriers. You can immediately open the door even you are far away.

## features

- Application for Android and IOS
- SDK, API for Android and IOS
- Online & Offline Matching
- Unlimited Keys
- Application areas: Opening Doors,
- Barriers & Turnstiles

- Bluetooth 5.0 Low energy communication
- Single, Multiple Access in Timezones
- Suitable for all door types
- Encryption protocols
- Wifi connection
- Modes, Auto Open in Range, Shake Shake