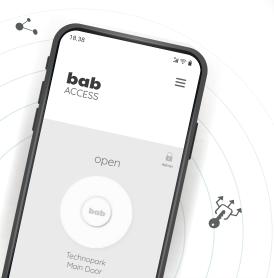

time & access

## fast access & lightweight

Bab beacon nan provides access & tracking technology with modern design which is lightweight and easy to carry with for indoor positioning, tracking of people and objects.