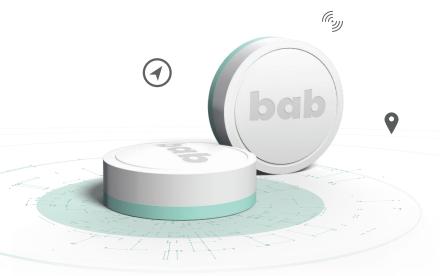

## bluetooth beacons

Track your items and never forget them. Track your employees online and realtime.

## features

- Bluetooth 5.0 Low energy communication
- 2 years battery life time, replaceable
- Operational Temperature -20 / +60 C
- Humidity %0-%95
- Protection IP-50
- Diameter, 40 mm

- Flame resistance safe
- SDK, API for Android and IOS
- Maximum Bluetooh Signal
- Range 70 meters
- Application areas :
- Object Tracking, People Tracking

## fast access & lightweight

Bab beacon nan provides access & tracking technology with modern design which is lightweight and easy to carry with for indoor positioning, tracking of people and objects.